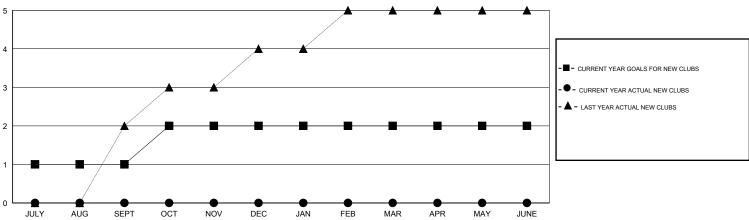

## GOALS AND ACTUAL NEW CLUBS CUMULATIVE

| DROPPED CLUBS: 0  DROPPED MEMBERS |     | 42 CLUBS OF 75 ADDED 1 OR MORE NEW MEMBERS |                       | 74 (68.13%)<br>85 (31.87%) |
|-----------------------------------|-----|--------------------------------------------|-----------------------|----------------------------|
| DECEASED                          | 4   | CLICK HERE FOR HEALTH_                     | FAMILY UNIT MEMBERS   | 2,857                      |
| CLUB CANCELLED                    | 100 | ASSESSMENT DATA                            | HEAD OF HOUSEHOLD     | 890                        |
| OTHER                             | 128 |                                            | NOV HEAD OF HOUSEHOLD | 1,967                      |
| TOTAL                             | 132 |                                            | NON-HEAD OF HOUSEHOLD | 1,967                      |