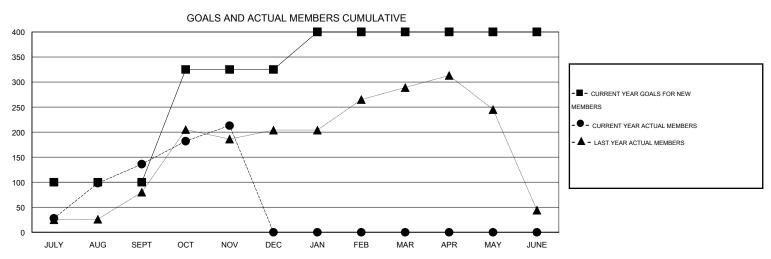

## GOALS AND ACTUAL NEW CLUBS CUMULATIVE

| DROPPED CLUBS: 0  DROPPED MEMBERS |     | 42 CLUBS OF 75 ADDED 1 OR MORE NEW MEMBERS |                       | 74 (68.13%)<br>85 (31.87%) |
|-----------------------------------|-----|--------------------------------------------|-----------------------|----------------------------|
| DECEASED                          | 4   | CLICK HERE FOR HEALTH_                     | FAMILY UNIT MEMBERS   | 2,857                      |
| CLUB CANCELLED                    | 100 | ASSESSMENT DATA                            | HEAD OF HOUSEHOLD     | 890                        |
| OTHER                             | 128 |                                            | NOV HEAD OF HOUSEHOLD | 1,967                      |
| TOTAL                             | 132 |                                            | NON-HEAD OF HOUSEHOLD | 1,967                      |